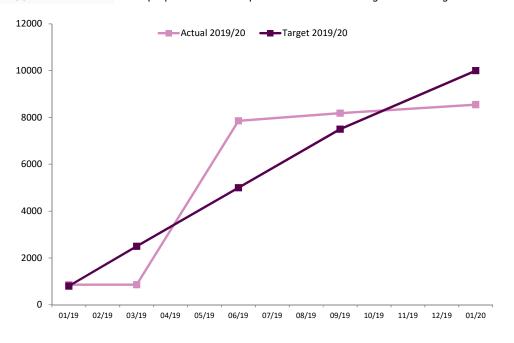

| Priority 6: Living well with dementia             |                                                            |              |                      |                                 |                              |                         |        |             |           |                    |                                 |
|---------------------------------------------------|------------------------------------------------------------|--------------|----------------------|---------------------------------|------------------------------|-------------------------|--------|-------------|-----------|--------------------|---------------------------------|
| Indicator Title                                   | Framework                                                  | Source       | Frequency<br>updated | Good<br>performance<br>low/high | Most recent reporting period | Most recent performance | Target | Met/Not Met | DOT       | England<br>Average | 2015 Deprivation Decile Average |
| Estimated diagnosis rate for people with dementia | Public Health Outcomes Framework/NHS<br>Outcomes Framework | NHS Digital  | Monthly              | High                            | Jul-20                       | 62.3                    | 66.7   | Not Met     | Worse     | 63.3               |                                 |
| No. of Dementia friends                           | NA (Local only)                                            | Local Report | Quarterly            | High                            | Sep-19                       | 8548                    | 10000  | Not Met     | No change | Not availabl       | e Not available                 |
| PLACEHOLDER - Post diagnosis                      |                                                            |              |                      |                                 |                              |                         |        |             |           |                    |                                 |