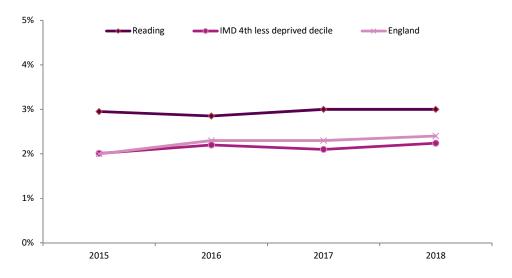

| Priority 3: Promo                                                               | ting positive mental hea<br>Framework                         | lth and wellbei<br>Source                 | ng in ch<br>Frequency<br>updated | ildren ar<br>Good<br>performance<br>low/high | Most recent | Most recent<br>performance | Target | Met/Not Met | DOT       | England<br>Average | 2015<br>Deprivation<br>Decile |
|---------------------------------------------------------------------------------|---------------------------------------------------------------|-------------------------------------------|----------------------------------|----------------------------------------------|-------------|----------------------------|--------|-------------|-----------|--------------------|-------------------------------|
| Pupils with social, emotional ar<br>mental health needs (primary<br>school age) | nd Children and Young People's Mental<br>Health and Wellbeing | DFE Special Needs<br>Education Statistics | Annual                           | Low                                          | 2018        | 2.4%                       | 2.3%   | Not Met     | No change | 2.2%               | Average<br>2.0%               |
| Pupils with social, emotional armental health needs (secondar school age)       | I hildren and Yoling People's Mental                          | DFE Special Needs<br>Education Statistics | Annual                           | Low                                          | 2018        | 3.2%                       | 3.3%   | Met         | No change | 2.3%               | 2.1%                          |
| Pupils with social, emotional armental health needs (all school age)            | ( hildren and Young People's Mental                           | DFE Special Needs<br>Education Statistics | Annual                           | Low                                          | 2018        | 3.0%                       | 3.0%   | Met         | No change | 2.4%               | 2.2%                          |