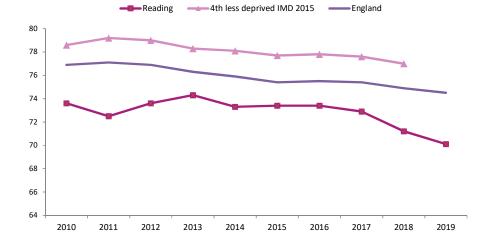

| Indicator full name %  Back to Priority 1 Back to HWB Dashboard  Data source Ur | ublic Health Outcomes Framework  Physically Active Adults  ntil 2015 - Active People Survey, Sport England                                                                                                                     | Period 2012 2013 2014 | Reading 59.7 | Fourth less<br>deprived<br>(IMD2015) | England 5 |
|---------------------------------------------------------------------------------|--------------------------------------------------------------------------------------------------------------------------------------------------------------------------------------------------------------------------------|-----------------------|--------------|--------------------------------------|-----------|
| Back to Priority 1 Back to HWB Dashboard  Data source  Ur                       | ntil 2015 - Active People Survey, Sport England                                                                                                                                                                                | 2012<br>2013          | Reading 59.7 | deprived<br>(IMD2015)                | England   |
| Back to HWB Dashboard  Data source  Ur 20                                       | , , ,                                                                                                                                                                                                                          | 2013                  |              |                                      | 5         |
| Data source Ur<br>20                                                            | , , ,                                                                                                                                                                                                                          |                       | 56.6         |                                      |           |
| 20                                                                              | , , ,                                                                                                                                                                                                                          | 2014                  |              |                                      |           |
| 20                                                                              | , , ,                                                                                                                                                                                                                          |                       | 54.7         |                                      | Ę         |
|                                                                                 |                                                                                                                                                                                                                                | 2015                  | 59.3         |                                      |           |
| * 1                                                                             | 015-16 onwards - Active Lives, Sport England                                                                                                                                                                                   | 2015-16*              |              |                                      | 66        |
|                                                                                 | Note change in methodology in 2015-16                                                                                                                                                                                          | 2016-17               | 68.7         | 67.2                                 | 6         |
| Dellollillator                                                                  | eighted number of respondents aged 19 and older with valid responses to questions n physical activity                                                                                                                          | 2017-18               | 68.8         | 67                                   | 66.       |
| <b>Numerator</b> or                                                             | reighted number of respondents aged 19 and over, with valid responses to questions<br>n physical activity, doing at least 150 MIE minutes physical activity per week in bouts<br>f 10 minutes or more in the previous 28 days. | 2018-19               | 63.9         |                                      | 67        |
| Reading  70 68 66 64 62 60 58 56 54                                             | Fourth less deprived (IMD2015) England                                                                                                                                                                                         |                       |              |                                      |           |