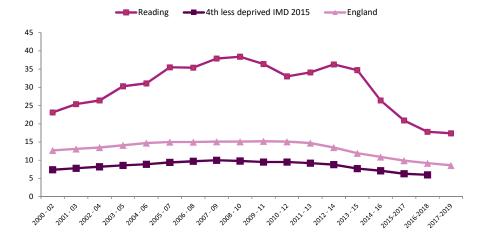

| Indicator number                 | 20602                                                                                                                                                                                                   |                                |         |         |                                      |         |
|----------------------------------|---------------------------------------------------------------------------------------------------------------------------------------------------------------------------------------------------------|--------------------------------|---------|---------|--------------------------------------|---------|
| <b>Outcomes Framework</b>        | Public Health Outcomes Framework                                                                                                                                                                        |                                |         |         |                                      |         |
| Indicator full name              | Child excess weight in 10-11 year olds                                                                                                                                                                  |                                | Period  | Reading | Fourth less<br>deprived<br>(IMD2015) | England |
| Back to Priority 1               |                                                                                                                                                                                                         |                                | 2007/08 | 33.6    | 30.8                                 | 32.6    |
| Back to HWB Dashboard            |                                                                                                                                                                                                         |                                | 2008/09 | 33.1    | 31.3                                 | 32.6    |
|                                  |                                                                                                                                                                                                         |                                | 2009/10 | 36.2    | 32.5                                 | 33.4    |
|                                  |                                                                                                                                                                                                         |                                | 2010/11 | 34.4    | 32.7                                 | 33.4    |
|                                  |                                                                                                                                                                                                         |                                | 2011/12 | 35.4    | 32.6                                 | 33.9    |
|                                  |                                                                                                                                                                                                         |                                | 2012/13 | 34      | 32                                   | 33.3    |
|                                  |                                                                                                                                                                                                         |                                | 2013/14 | 34      | 32.1                                 | 33.5    |
| Data source                      | National Child Measurement Programme                                                                                                                                                                    |                                | 2014/15 | 35.6    | 32                                   | 33.2    |
|                                  |                                                                                                                                                                                                         |                                | 2015/16 | 37.4    |                                      | 34.2    |
|                                  |                                                                                                                                                                                                         |                                | 2016/17 | 32.9    | 32.6                                 | 34.2    |
| Denominator                      | Number of children in Year 6 (aged 10-11 years) measure<br>Measurement Programme (NCMP) attending participating<br>England.                                                                             |                                | 2017/18 | 34.3    |                                      | 34.3    |
| Numerator                        | Number of children in Year 6 (aged 10-11 years) classified<br>the academic year. Children are classified as overweight<br>is on or above the 85th centile of the British 1990 growth<br>to age and sex. | (including obese) if their BMI | 2018/19 | 34      |                                      | 34.3    |
| Reading •                        | Fourth less deprived (IMD2015) — England                                                                                                                                                                |                                | 2019/20 | 36.4    |                                      | 35.2    |
| 40<br>35<br>30<br>25<br>20<br>15 |                                                                                                                                                                                                         |                                |         |         |                                      |         |
|                                  | 10/112011/122012/132013/142014/152015/162016/172017/182018/192019/20                                                                                                                                    |                                |         |         |                                      |         |