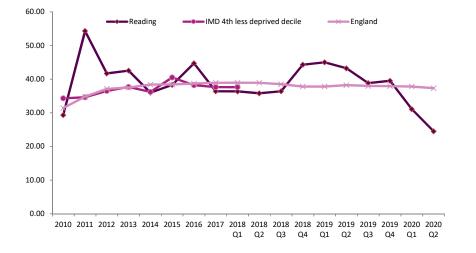

| Indicator number      | 93088                                                                                                                                                                                                                                                                                                                              |         |         |                                      |         |
|-----------------------|------------------------------------------------------------------------------------------------------------------------------------------------------------------------------------------------------------------------------------------------------------------------------------------------------------------------------------|---------|---------|--------------------------------------|---------|
| Outcomes Framework    | Public Health Outcomes Framework                                                                                                                                                                                                                                                                                                   |         |         |                                      |         |
| Indicator full name   | Excess weight in adults                                                                                                                                                                                                                                                                                                            | Period  | Reading | Fourth less<br>deprived<br>(IMD2015) | England |
| Back to Priority 1    |                                                                                                                                                                                                                                                                                                                                    | 2012-14 | 6       | • •                                  | 6       |
| Back to HWB Dashboard |                                                                                                                                                                                                                                                                                                                                    | 2013-15 | 63.4    | 4 65.4                               | 6       |
|                       |                                                                                                                                                                                                                                                                                                                                    | 2015-16 | 55.3    | 3 61.7                               | 6       |
| Data source           | Active Lives Survey (previously Active People Survey) Sport England                                                                                                                                                                                                                                                                | 2016-17 | 59.2    | 2 61.8                               | 6       |
|                       | * Note change in methodology in 2015-16                                                                                                                                                                                                                                                                                            | 2017-18 | 55.7    | 7 63.5                               |         |
|                       |                                                                                                                                                                                                                                                                                                                                    | 2018-19 | 58.6    | 6                                    | 6       |
|                       |                                                                                                                                                                                                                                                                                                                                    |         |         |                                      |         |
| Numerator             | Number of adults with a BMI classified as overweight (including obese), calculated from the adjusted height and weight variables. Active Lives Survey. Previously (befo 2015-16) from Active People survey. Adults are defined as overweight (including obese) if their body mass index (BMI) is greater than or equal to 25kg/m2. | re      |         |                                      |         |

2018-19

50 +

2013-15

2015-16

2016-17

2017-18

2012-14

64.6 64.8 61.3 61.3 62 62.3