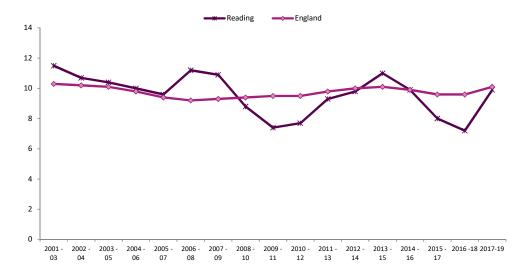

| Priority 4: Reducir                                                            | ng deaths by suicide             |                                         |                      |                                 |         |                         |        |             |           |                    |                                 |
|--------------------------------------------------------------------------------|----------------------------------|-----------------------------------------|----------------------|---------------------------------|---------|-------------------------|--------|-------------|-----------|--------------------|---------------------------------|
| Indicator Title                                                                | Framework                        | Source                                  | Frequency<br>updated | Good<br>performance<br>low/high |         | Most recent performance | Target | Met/Not Met | DOT       | England<br>Average | 2015 Deprivation Decile Average |
| Age-standardised mortality rate from suicide and injury of undetermined intent | Public Health Outcomes Framework | Public Health England<br>(based on ONS) | Annual               | Low                             | 2017-19 | 9.9                     | 8.25   | Not met     | No change | 10.1               | Not available                   |