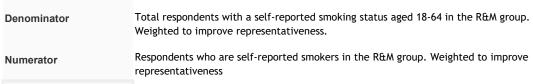

| Indicator number      | 9244                                                                   | 5      |         |                                      |         |
|-----------------------|------------------------------------------------------------------------|--------|---------|--------------------------------------|---------|
| Outcomes Framework    | Local Tobacco Control Profiles                                         |        |         |                                      |         |
| Indicator full name   | Smoking prevalence in routine and manual occupations - Current smokers | Period | Reading | Fourth less<br>deprived<br>(IMD2015) | England |
| Back to Priority 1    |                                                                        | 2012   | 32.1    |                                      | 31.1    |
| Back to HWB Dashboard |                                                                        | 2013   | 36.1    |                                      | 30.1    |
|                       |                                                                        | 2014   | 26.6    |                                      | 29.6    |
|                       |                                                                        | 2015   | 26.7    |                                      | 28.1    |
|                       |                                                                        | 2016   | 30.4    | 26                                   | 26.5    |
|                       |                                                                        | 2017   | 27.6    | 23.7                                 | 25.7    |
|                       |                                                                        | 2018   | 28.3    |                                      | 25.4    |
| Data source           | Annual Population Survey                                               | 2019   | 29.3    |                                      | 23.2    |