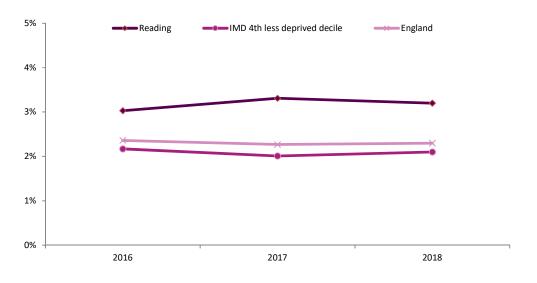

| Priority 3: Promo                                                               | ting positive mental hea<br>Framework                         | lth and wellbei<br>Source                 | ng in ch<br>Frequency<br>updated | ildren ar<br>Good<br>performance<br>low/high | Most recent | Most recent<br>performance | Target | Met/Not Met | DOT       | England<br>Average | 2015<br>Deprivation<br>Decile |
|---------------------------------------------------------------------------------|---------------------------------------------------------------|-------------------------------------------|----------------------------------|----------------------------------------------|-------------|----------------------------|--------|-------------|-----------|--------------------|-------------------------------|
| Pupils with social, emotional ar<br>mental health needs (primary<br>school age) | nd Children and Young People's Mental<br>Health and Wellbeing | DFE Special Needs<br>Education Statistics | Annual                           | Low                                          | 2018        | 2.4%                       | 2.3%   | Not Met     | No change | 2.2%               | Average<br>2.0%               |
| Pupils with social, emotional armental health needs (secondar school age)       | I hildren and Yoling People's Mental                          | DFE Special Needs<br>Education Statistics | Annual                           | Low                                          | 2018        | 3.2%                       | 3.3%   | Met         | No change | 2.3%               | 2.1%                          |
| Pupils with social, emotional armental health needs (all school age)            | ( hildren and Young People's Mental                           | DFE Special Needs<br>Education Statistics | Annual                           | Low                                          | 2018        | 3.0%                       | 3.0%   | Met         | No change | 2.4%               | 2.2%                          |