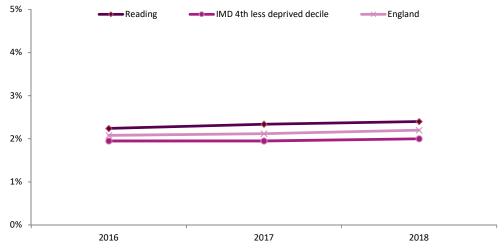

| Priority 3: Promo                                                               | ting positive mental hea<br>Framework                         | lth and wellbei<br>Source                 | ng in ch<br>Frequency<br>updated | ildren ar<br>Good<br>performance<br>low/high | Most recent | Most recent<br>performance | Target | Met/Not Met | DOT       | England<br>Average | 2015<br>Deprivation<br>Decile |
|---------------------------------------------------------------------------------|---------------------------------------------------------------|-------------------------------------------|----------------------------------|----------------------------------------------|-------------|----------------------------|--------|-------------|-----------|--------------------|-------------------------------|
| Pupils with social, emotional ar<br>mental health needs (primary<br>school age) | nd Children and Young People's Mental<br>Health and Wellbeing | DFE Special Needs<br>Education Statistics | Annual                           | Low                                          | 2018        | 2.4%                       | 2.3%   | Not Met     | No change | 2.2%               | Average<br>2.0%               |
| Pupils with social, emotional armental health needs (secondar school age)       | I hildren and Yoling People's Mental                          | DFE Special Needs<br>Education Statistics | Annual                           | Low                                          | 2018        | 3.2%                       | 3.3%   | Met         | No change | 2.3%               | 2.1%                          |
| Pupils with social, emotional armental health needs (all school age)            | ( hildren and Young People's Mental                           | DFE Special Needs<br>Education Statistics | Annual                           | Low                                          | 2018        | 3.0%                       | 3.0%   | Met         | No change | 2.4%               | 2.2%                          |