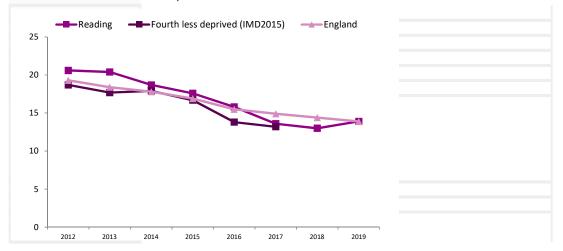

2010/11 2011/12 2012/13 2013/14 2014/15 2015/16 2016/17 2017/18 2018/19 2019/20

| Indicator number      | 92443                                          |        |         |                                      |         |
|-----------------------|------------------------------------------------|--------|---------|--------------------------------------|---------|
| Outcomes Framework    | Public Health Outcomes Framework               |        |         |                                      |         |
| Indicator full name   | Smoking Prevalence in Adults - Current Smokers | Period | Reading | Fourth less<br>deprived<br>(IMD2015) | England |
| Back to Priority 1    |                                                | 2012   | 20.6    | 18.7                                 | 19.3    |
| Back to HWB Dashboard |                                                | 2013   | 20.4    | 17.7                                 | 18.4    |
|                       |                                                | 2014   | 18.7    | 17.9                                 | 17.8    |
| Data source           | Annual Population Survey                       | 2015   | 17.6    | 16.7                                 | 16.9    |
|                       |                                                | 2016   | 15.8    | 13.8                                 | 15.5    |
|                       |                                                | 2017   | 13.6    | 13.2                                 | 14.9    |
|                       |                                                | 2018   | 13      |                                      | 14.4    |
|                       |                                                | 2019   | 13.9    |                                      | 13.9    |

# Denominator

Total number of respondents (with valid recorded smoking status) aged 18+ from the Annual Population Survey. The number of respondents has been weighted in order to improve representativeness of the sample. The weights take into account survey design and non-response.

# Numerator

The number of persons aged 18 + who are self-reported smokers in the Annual Population Survey. The number of respondents has been weighted in order to improve representativeness of the sample. The weights take into account survey design and non-response.