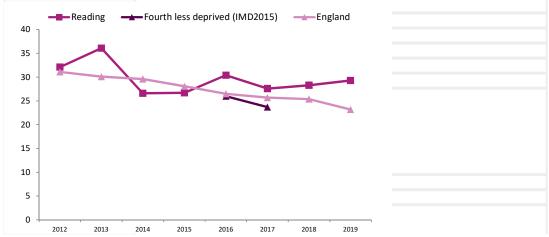

| 2015   | 26.7    |                                      | 28.1    |
|                       |                                                                        | 2016   | 30.4    | 26                                   | 26.5    |
|                       |                                                                        | 2017   | 27.6    | 23.7                                 | 25.7    |
|                       |                                                                        | 2018   | 28.3    |                                      | 25.4    |
| Data source           | Annual Population Survey                                               | 2019   | 29.3    |                                      | 23.2    |





| Indicator number